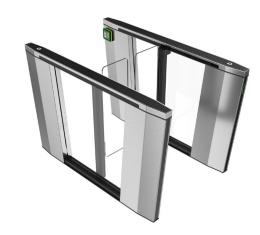

GLASS & FULL SIDE PANELS

EASYGATE SPD-R | glass panels

EASYGATE SPD-R | stainless steel panels