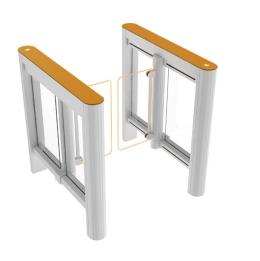

## ROUND & SQUARED FRONT SHAPE

EASYGATE SPD-G

EASYGATE SPD-R

## ULTRA-SLIM & STANDARD WIDTH\*

\* Comparison among swing speed gates.

EASYGATE SUPERB | 99 mm

G

EASYGATE LC | 150 mm