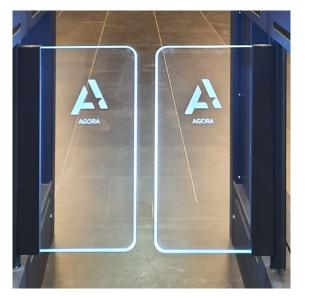

### AGORA TOWER REFERENCE CUSTOMIZED EASYGATE SPD

Cooperation with several stakeholders on the customer's side resulted in speed gates with a **unique design** and a **wide range of identification options.** 

The project materialized several aspects of COMINFO's customized design.

visitor guidance & lights, branding

### AGORA TOWER REFERENCE FULL CUSTOMIZATION

The speed gate covers were painted with **Axalta special coating** at the designer's request. This blends well with the black glass top panel and the contrasting white lighting on the top edge of the speed gate.

The wings of the speed gates were also illuminated, on which we engraved the Agora logo. Visitor navigation is further facilitated by the **Access light** and a **backlit arrow** pointing to the speed gate lane that visitors or employees should use.