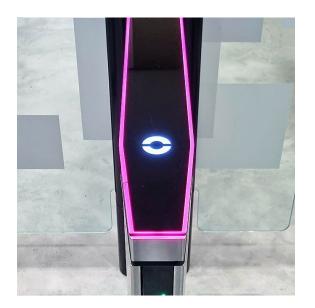

### **VISUAL GUIDANCE & LIGHTS**

Navigation lights help visitors or staff **walk through** the speed gates. LED arrows on the front of the speed gates guide visitors to the **right passage**.

Illumination of the wings, top panel, and other guidance technologies facilitate **orientation while passing through** the speed gate.

The individual light elements can also indicate the **speed gate status** and visually inform, for example, about emergencies. Therefore, performing an essential **safety function**.

PASSAGE LIGHT EASYGATE SUPERB | T-Mobile HQ, PRAGUE CZ

Instead of the default white lightning, the speed gate illumination may come in **company colors**. Everything can be easily adjusted to suit the customer's request.

Sound signalization brings more safety to blind and visually impaired people.