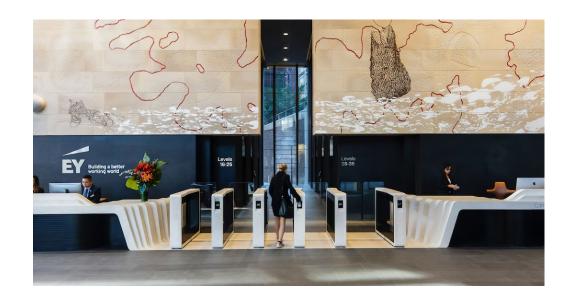

You can find COMINFO solutions in these buildings.

<image>

- 01 THE FLOW BUILDING, PRAGUE CZ | Champan Taylor
- 02 NCC HEAD OFFICE, SOLNA SE | White Architekter
- 03 SKY PARK OFFICES, BRATISLAVA SK | Zaha Hadid Architects
- 04 CLERYS QUARTER, DUBLIN IE | Henry J Lyons Architects
- 05 PETRONAS TOWERS, KUALA LUMPUR MY | César Pelli
- 06 VARSO TOWER, WARSAW PL | Foster + Partners
- 07 EY CENTRE, SYDNEY AU | Francis-Jones Morehen Thorp
- 08 LONDON WALL PLACE, LONDON UK | Make Architects

NATURAL STONE EASYGATE IM | EY Centre, SYDNEY AU

WOOD EASYGATE SPD | AstraZeneca Discovery Centre, CAMBRIDGE UK

# EY CENTRE REFERENCE STONE CLADDING

The reception and public space at the front of the building are decorated with a large-scale work of art **carved into sandstone**, while the floors and panelling of the reception are also made of stone.

The architects, therefore, strived to ensure that the speed gates at the entrance also featured stone cladding.

The architects were also tasked with designing the upper sections of the speed gates, which were to be made of several narrower strips of stone, so that they would also **correspond in shape** to the lining of the adjoining counters.

Together, the reception and speed gates form a single **artistic element** in the entire space, reminiscent of a group of stone statues.

#### EY Centre

Francis-Jones Morehen Thorp

SYDNEY AU

EASYGATE IM

Natural Stone Cladding Integration of Schindler lift control system Access lights

EASYGATE SPD | Agora Tower, BUDAPEST HU

**E** 

А