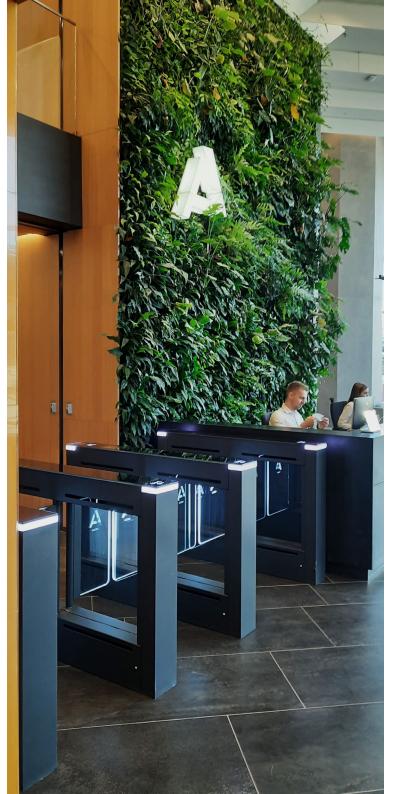

### AGORA TOWER REFERENCE CUSTOMIZED EASYGATE SPD

Cooperation with several stakeholders on the customer's side resulted in speed gates with a **unique design** and a **wide range of identification options.** 

The project materialized several aspects of COMINFO's customized design.

visitor guidance & lights, branding

### AGORA TOWER REFERENCE FULL CUSTOMIZATION

The speed gate covers were painted with **Axalta special coating** at the designer's request. This blends well with the black glass top panel and the contrasting white lighting on the top edge of the speed gate.

The wings of the speed gates were also illuminated, on which we engraved the Agora logo. Visitor navigation is further facilitated by the **Access light** and a **backlit arrow** pointing to the speed gate lane that visitors or employees should use.

Speed gate lanes are equipped with RFID and QR code readers and an **integrated lift call system** from Kone. Selected speed gate lanes were mounted with a post with a camera for **biometric identification**.

Based on the client's request, we've made construction changes in the cabinet frames, so they are prepared for a possible extension of biometric identification.

#### Agora Tower

Make Architects

BUDAPEST HU

EASYGATE SPD

Special black gray matt coating by Axalta Integration of Kone lift control system Agora Tower logo on glass wings Integration of a post with a biometric camera Edge lights, Access lights and Wing lights