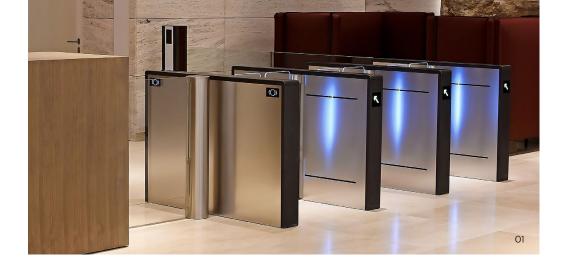

### AGORA TOWER REFERENCE CUSTOMIZED EASYGATE SPD

Cooperation with several stakeholders on the customer's side resulted in speed gates with a **unique design** and a **wide range of identification options.** 

The project materialized several aspects of COMINFO's customized design.

visitor guidance & lights, branding

### AGORA TOWER REFERENCE FULL CUSTOMIZATION

The speed gate covers were painted with **Axalta special coating** at the designer's request. This blends well with the black glass top panel and the contrasting white lighting on the top edge of the speed gate.

The wings of the speed gates were also illuminated, on which we engraved the Agora logo. Visitor navigation is further facilitated by the **Access light** and a **backlit arrow** pointing to the speed gate lane that visitors or employees should use.

Speed gate lanes are equipped with RFID and QR code readers and an **integrated lift call system** from Kone. Selected speed gate lanes were mounted with a post with a camera for **biometric identification**.

Based on the client's request, we've made construction changes in the cabinet frames, so they are prepared for a possible extension of biometric identification.

#### Agora Tower

Make Architects

BUDAPEST HU

EASYGATE SPD

Special black gray matt coating by Axalta Integration of Kone lift control system Agora Tower logo on glass wings Integration of a post with a biometric camera Edge lights, Access lights and Wing lights