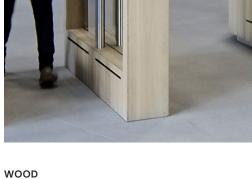

NATURAL STONE EASYGATE IM | EY Centre, SYDNEY AU

WOOD EASYGATE SPD | AstraZeneca Discovery Centre, CAMBRIDGE UK

### SPECIAL CLADDING

Our speed gates can be clad in Corian, natural stone, and wood.

Corian is solid and highly durable; it is **warm** and **pleasant to touch**. There are no visible joints on the surface.

The stone cladding is different in structure, grain, and surface finish. Thanks to that, it creates an **extraordinary visual effect**.

Wood offers a wide range of color shades and reliefs. Wood cladding gives the speed gates a noble look and makes the space **cozier** and **optically warmer**.

### SPECIAL CLADDING

You can find special cladding customization examples of COMINFO speed gates in these projects from renowned architectural studios.

- 01 CORIAN CLADDING, ReShape Fitness, ZABRZE PL | Baar Studio
- 02 NATURAL STONE CLADDING, Messeturm, FRANKFURT DE | Helmut Jahn Architects
- 03 WOODEN CLADDING, AstraZeneca Discovery Centre, CAMBRIDGE UK | Herzog & de Meuron
- 04 CHARCOAL STONE CLADDING, 1 Denison, SYDNEY AU | Bates Smart Architects