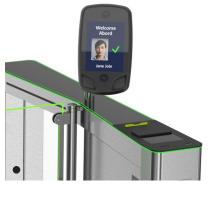

#### **IDENTIFICATION**

RFID READER

QR SCANNER

FINGERPRINT READER

FACIAL RECOGNITION

OTHER

VISITOR CARD COLLECTOR

LIFTCALL DISPLAY

Speed gate lanes are equipped with RFID and QR code readers and an **integrated lift call system** from Kone. Selected speed gate lanes were mounted with a post with a camera for **biometric identification**.