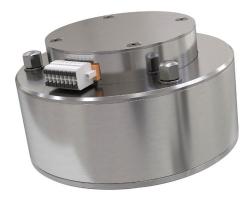

#### MAGNETIC DIRECT DRIVE UNIT (MDD)

The MDD is an innovative maintenance-free motor with an exceptionally long lifetime specifically designed for access control applications.

It is quiet, energy-efficient, and features 20 million mean cycles before a failure.