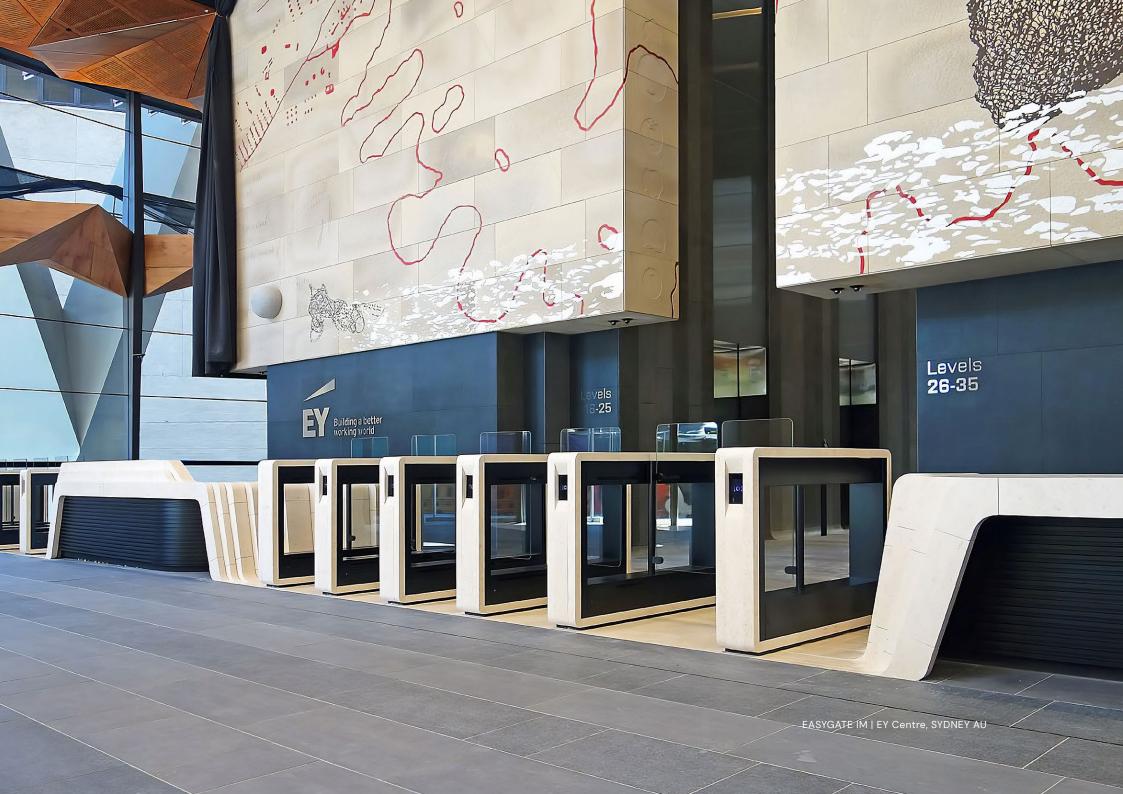

NATURAL STONE EASYGATE IM | EY Centre, SYDNEY AU

WOOD EASYGATE SPD | AstraZeneca Discovery Centre, CAMBRIDGE UK

# EY CENTRE REFERENCE STONE CLADDING

The reception and public space at the front of the building are decorated with a large-scale work of art **carved into sandstone**, while the floors and panelling of the reception are also made of stone.

The architects, therefore, strived to ensure that the speed gates at the entrance also featured stone cladding.

The architects were also tasked with designing the upper sections of the speed gates, which were to be made of several narrower strips of stone, so that they would also **correspond in shape** to the lining of the adjoining counters.

Together, the reception and speed gates form a single **artistic element** in the entire space, reminiscent of a group of stone statues.

#### EY Centre

Francis-Jones Morehen Thorp

SYDNEY AU

EASYGATE IM

Natural Stone Cladding Integration of Schindler lift control system Access lights

EASYGATE SPD | Agora Tower, BUDAPEST HU

**E** 

А