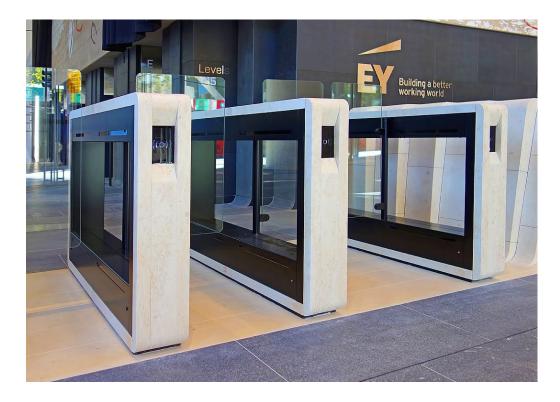

NATURAL STONE EASYGATE IM | EY Centre, SYDNEY AU

WOOD EASYGATE SPD | AstraZeneca Discovery Centre, CAMBRIDGE UK

# EY CENTRE REFERENCE STONE CLADDING

The reception and public space at the front of the building are decorated with a large-scale work of art **carved into sandstone**, while the floors and panelling of the reception are also made of stone.

The architects, therefore, strived to ensure that the speed gates at the entrance also featured stone cladding.

The architects were also tasked with designing the upper sections of the speed gates, which were to be made of several narrower strips of stone, so that they would also **correspond in shape** to the lining of the adjoining counters.

Together, the reception and speed gates form a single **artistic element** in the entire space, reminiscent of a group of stone statues.

#### EY Centre

Francis-Jones Morehen Thorp

SYDNEY AU

EASYGATE IM

Natural Stone Cladding Integration of Schindler lift control system Access lights

EASYGATE SPD | Agora Tower, BUDAPEST HU

**E** 

А