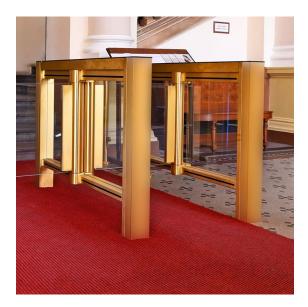

### THE FLOW BUILDING REFERENCE PATINATED BRASS

Patinated brass and steel were selected as the materials for the speed gate cabinets based on the investor's and architects' requirements.

The patinated brass-steel combination creates a **pleasant contrast of colors**, while the speed gates resonate well with the surrounding space.

The patina used on these two materials is only recognizable when viewed up close, and this effect alone is both a **captivating** and **astonishing sight** to behold.

We also came up with a solution for the increasingly popular requirement of installing a system that **automatically calls lifts**. Additionally, the front panels of the speed gates were equipped with **Lane lights display** featuring an **arrow** that will direct people through. PROJECT

#### The Flow Building Champan Taylor PRAGUE CZ EASYGATE LC

Special patinated brass and steel cabinets Integration of Schindler lift control system Lane lights, Access lights and Wing lights

C

((0))

CORIAN EASYGATE IM | ReShape Fitness, ZABRZE PL