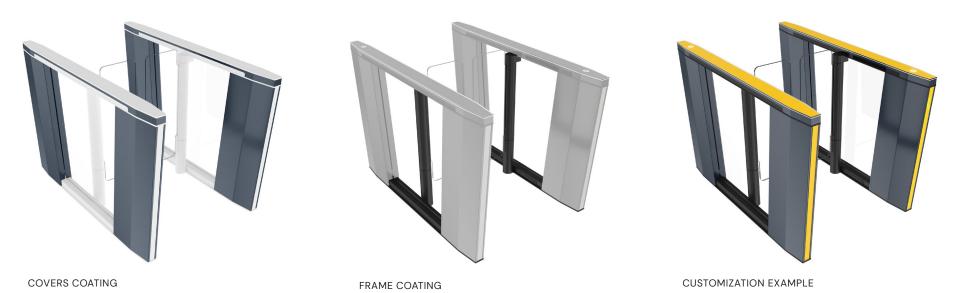

#### STANDARD SURFACE FINISHES

Our speed gates come in a brushed stainless steel finish as standard. If you want a speed gate in a different color, we can offer powder coating in any color from the RAL color chart.

With the option to choose the color, you can nicely match the speed gates with the rest of the entrance lobby or reception. We will be happy to deliver them in your company colors.

#### POWDER COATING RAL COLOR CHART

We have taken maximum care to work with suppliers providing the highest quality powder coating, such as Dulux and Tiger.

You can choose from the standard range from the RAL color chart consisting of 6 colors or the premium range encompassing all the remaining RAL colors.

The option is also to choose Special coating finishes that enable speed gates to stylishly blend in with the interior environment and live up to the architect's vision.

Except for the Standard range selection, any color from the RAL chart can be chosen.

#### MODULARITY IN THE COATING

The speed gate product design enables the customer to apply the selected coatings to different construction parts of the cabinet\*.

This modularity allows companies to **accent their corporate colors** and elevates the entrance area design as a whole.