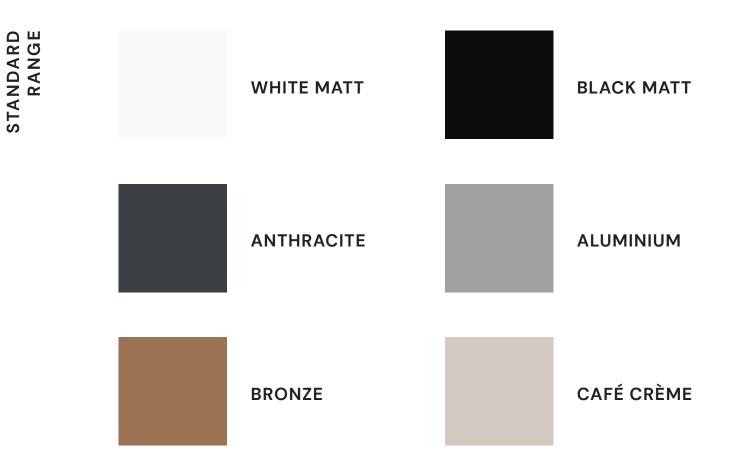

#### STANDARD SURFACE FINISHES

Our speed gates come in a brushed stainless steel finish as standard. If you want a speed gate in a different color, we can offer powder coating in any color from the RAL color chart.

With the option to choose the color, you can nicely match the speed gates with the rest of the entrance lobby or reception. We will be happy to deliver them in your company colors.

#### POWDER COATING RAL COLOR CHART

We have taken maximum care to work with suppliers providing the highest quality powder coating, such as Dulux and Tiger.

You can choose from the standard range from the RAL color chart consisting of 6 colors or the premium range encompassing all the remaining RAL colors.

The option is also to choose Special coating finishes that enable speed gates to stylishly blend in with the interior environment and live up to the architect's vision.

Except for the Standard range selection, any color from the RAL chart can be chosen.