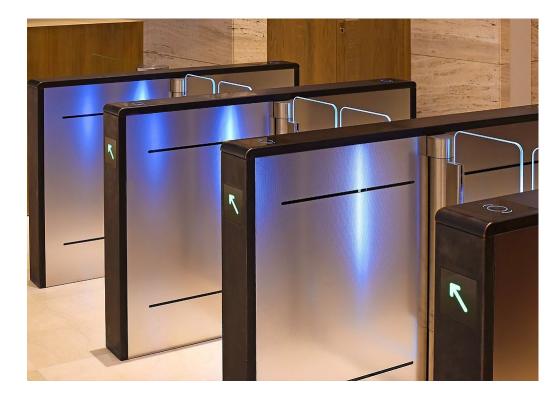

### **VISUAL GUIDANCE & LIGHTS**

Navigation lights help visitors or staff **walk through** the speed gates. LED arrows on the front of the speed gates guide visitors to the **right passage**.

Illumination of the wings, top panel, and other guidance technologies facilitate **orientation while passing through** the speed gate.

The individual light elements can also indicate the **speed gate status** and visually inform, for example, about emergencies. Therefore, performing an essential **safety function**.

PASSAGE LIGHT EASYGATE SUPERB | T-Mobile HQ, PRAGUE CZ