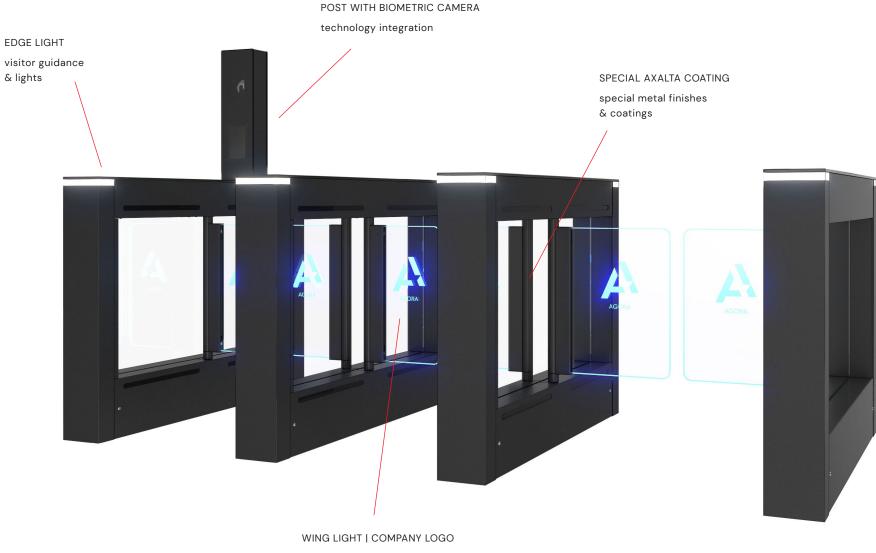

#### **TECHNOLOGY INTEGRATION**

Our portfolio features an option to ingeniously integrate a number of in-house and 3<sup>rd</sup> party technologies into standard-sized cabinets, alternatively through an external bracket in the chassis of selected models.

#### **IDENTIFICATION**

RFID READER

QR SCANNER

FINGERPRINT READER

FACIAL RECOGNITION

OTHER

VISITOR CARD COLLECTOR

LIFTCALL DISPLAY

### AGORA TOWER REFERENCE FULL CUSTOMIZATION

The speed gate covers were painted with **Axalta special coating** at the designer's request. This blends well with the black glass top panel and the contrasting white lighting on the top edge of the speed gate.

The wings of the speed gates were also illuminated, on which we engraved the Agora logo. Visitor navigation is further facilitated by the **Access light** and a **backlit arrow** pointing to the speed gate lane that visitors or employees should use.

Speed gate lanes are equipped with RFID and QR code readers and an **integrated lift call system** from Kone. Selected speed gate lanes were mounted with a post with a camera for **biometric identification**.