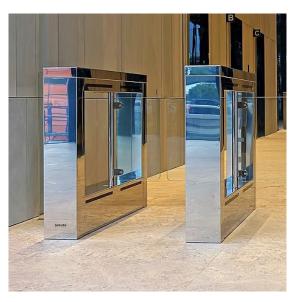

#### EY Centre

Francis-Jones Morehen Thorp

SYDNEY AU

EASYGATE IM

Natural Stone Cladding Integration of Schindler lift control system Access lights

EASYGATE SPD | Agora Tower, BUDAPEST HU

**E** 

А