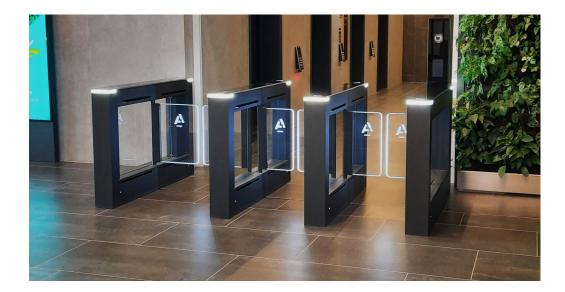

### AGORA TOWER REFERENCE FULL CUSTOMIZATION

The speed gate covers were painted with **Axalta special coating** at the designer's request. This blends well with the black glass top panel and the contrasting white lighting on the top edge of the speed gate.

The wings of the speed gates were also illuminated, on which we engraved the Agora logo. Visitor navigation is further facilitated by the **Access light** and a **backlit arrow** pointing to the speed gate lane that visitors or employees should use.

#### Agora Tower

Make Architects

BUDAPEST HU

EASYGATE SPD

Special black gray matt coating by Axalta Integration of Kone lift control system Agora Tower logo on glass wings Integration of a post with a biometric camera Edge lights, Access lights and Wing lights