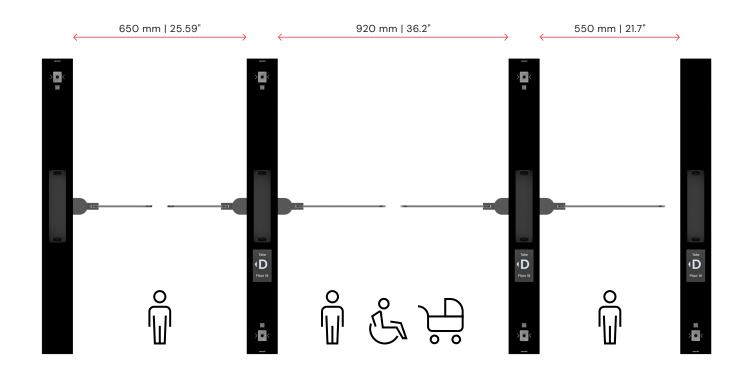

#### VARIABLE PASSAGE WIDTH AND HEIGHT

We are making no compromises when it comes to safety, security, and user-friendliness. COMINFO speed gates are available with extended **barrier-free** passages for wheelchair users, the transport of material, and any other requirements. In selected models, even an Extra wide passage of 1500 mm is available. Moreover, **one wing** or **two wings** passage is also possible. For a greater level of security, optional glass barriers with an upper edge height of 1800 mm\* and even 2200 mm\* are available.