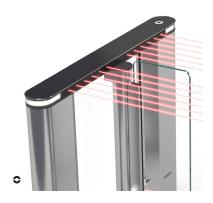

#### VARIABLE PASSAGE WIDTH AND HEIGHT

We are making no compromises when it comes to safety, security, and user-friendliness. COMINFO speed gates are available with extended **barrier-free** passages for wheelchair users, the transport of material, and any other requirements. In selected models, even an Extra wide passage of 1500 mm is available. Moreover, **one wing** or **two wings** passage is also possible. For a greater level of security, optional glass barriers with an upper edge height of 1800 mm\* and even 2200 mm\* are available.