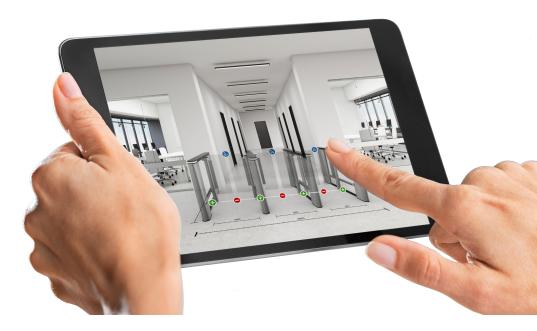

#### VISUALIZE YOUR PROJECT WITH AUGUMENTED REALITY

Our Augmented Reality (AR) application, the **turnstileART** app, allows users to easily create professional 3D renderings of COMINFO speed gates in a real environment or on a white background.

You can instantly see and compare different speed gate models, **simplifying your project** preparation and making it easier to decide which model to choose. The Snapshot function allows you to share designs with colleagues or clients.

The app is available via Google Play and App Store.

EASYGATE Superb | Parkview, PRAGUE CZ

...

A

В

C