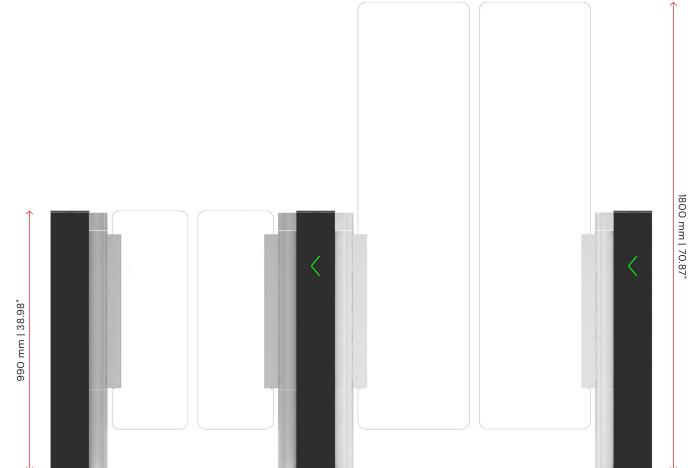

#### VARIABLE PASSAGE WIDTH AND HEIGHT

We are making no compromises when it comes to safety, security, and user-friendliness. COMINFO speed gates are available with extended **barrier-free** passages for wheelchair users, the transport of material, and any other requirements. In selected models, even an Extra wide passage of 1500 mm is available. Moreover, **one wing** or **two wings** passage is also possible. For a greater level of security, optional glass barriers with an upper edge height of 1800 mm\* and even 2200 mm\* are available.

\* This may vary according to the selected speed gate model.

\*\* The renderings depict a model installation of EasyGate LC.