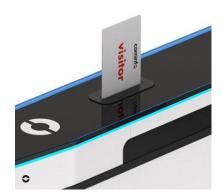

#### **IDENTIFICATION**

RFID READER

QR SCANNER

FINGERPRINT READER

FACIAL RECOGNITION

OTHER

VISITOR CARD COLLECTOR

LIFTCALL DISPLAY