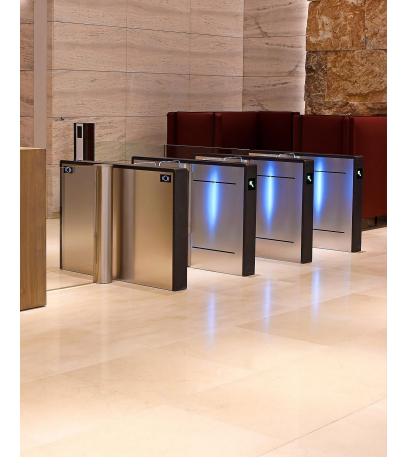

#### VARIETY IN PRODUCT DESIGN

Apart from the possibility of choosing between speed gates with round & squared front shapes and ultra-slim & standard widths, the customer can opt for glass & stainless steel side panels, different cabinet footprints, and other options.

GLASS & FULL SIDE PANELS

EASYGATE SPD-R | glass panels

EASYGATE SPD-R | stainless steel panels