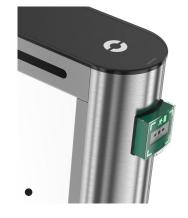

#### **TECHNOLOGY INTEGRATION**

Our portfolio features an option to ingeniously integrate a number of in-house and 3<sup>rd</sup> party technologies into standard-sized cabinets, alternatively through an external bracket in the chassis of selected models.

#### **IDENTIFICATION**

RFID READER

QR SCANNER

FINGERPRINT READER

FACIAL RECOGNITION

OTHER

VISITOR CARD COLLECTOR

LIFTCALL DISPLAY

3<sup>rd</sup> PARTY DEVICE

COMINFO TECHNOLOGY

• 3<sup>rd</sup> PARTY TECHNOLOGY