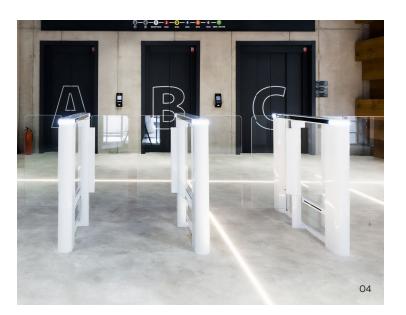

#### VARIABLE PASSAGE WIDTH AND HEIGHT

We are making no compromises when it comes to safety, security, and user-friendliness. COMINFO speed gates are available with extended **barrier-free** passages for wheelchair users, the transport of material, and any other requirements. In selected models, even an Extra wide passage of 1500 mm is available. Moreover, **one wing** or **two wings** passage is also possible. For a greater level of security, optional glass barriers with an upper edge height of 1800 mm\* and even 2200 mm\* are available.

\* This may vary according to the selected speed gate model.

\*\* The renderings depict a model installation of EasyGate LC.