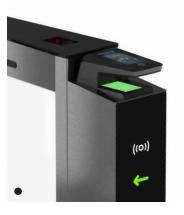

#### **IDENTIFICATION**

RFID READER

QR SCANNER

FINGERPRINT READER

FACIAL RECOGNITION

OTHER

VISITOR CARD COLLECTOR

LIFTCALL DISPLAY

The wings of the speed gates were also illuminated, on which we engraved the Agora logo. Visitor navigation is further facilitated by the **Access light** and a **backlit arrow** pointing to the speed gate lane that visitors or employees should use.